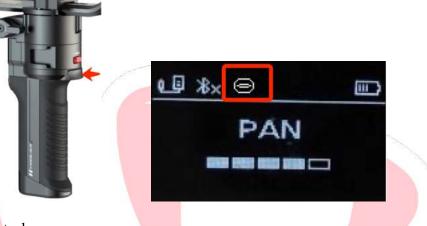

1. About the AI Module (M0ZA Intelligent Brick)

2. How to install

Down below the Tilt adjustment arm, there's a type-c port, connect the AI module into it.

通信 接口 nication

3. How to start it

One press the trigger button, then you can turn on/off the AI module. When you turn on it, the screen of the gimbal will show a little icon on the top of the screen; turn off it, then the icon will disappear.