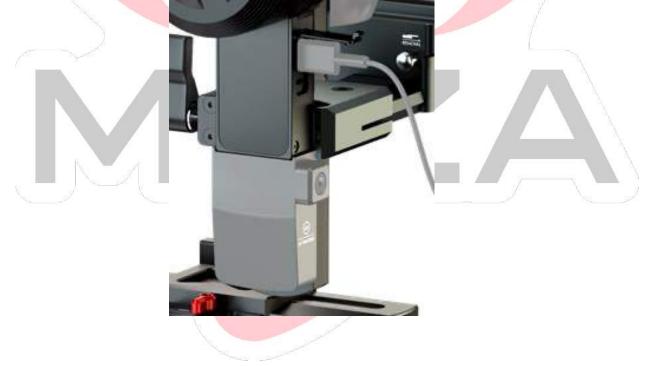

1. About the AI Module (M0ZA Intelligent Brick)

2. How to install

Down below the Tilt adjustment arm, there's a type-c port, connect the AI module into it.

通信 接口 nication

3. How to start it

One press the trigger button, then you can turn on/off the AI module. When you turn on it, the screen of the gimbal will show a little icon on the top of the screen; turn off it, then the icon will disappear.